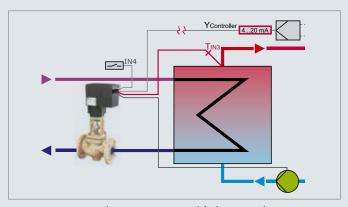

## **SAM** DISTRICT ENERGY Type 3374 Electric Actuator

Fixed set point control with PID controller, e.g. cooling

Temperature control upon input signal failure, e.g. heating

A PID controller and temperature control upon input signal failure have been added to the Type 3374 Electric Actuator with third-generation positioners. The optional three operating keys on the cover allow set point input, electric manual override as well as other settings to be made. The actuator is suitable for connection to the SAM DISTRICT ENERGY web portal.