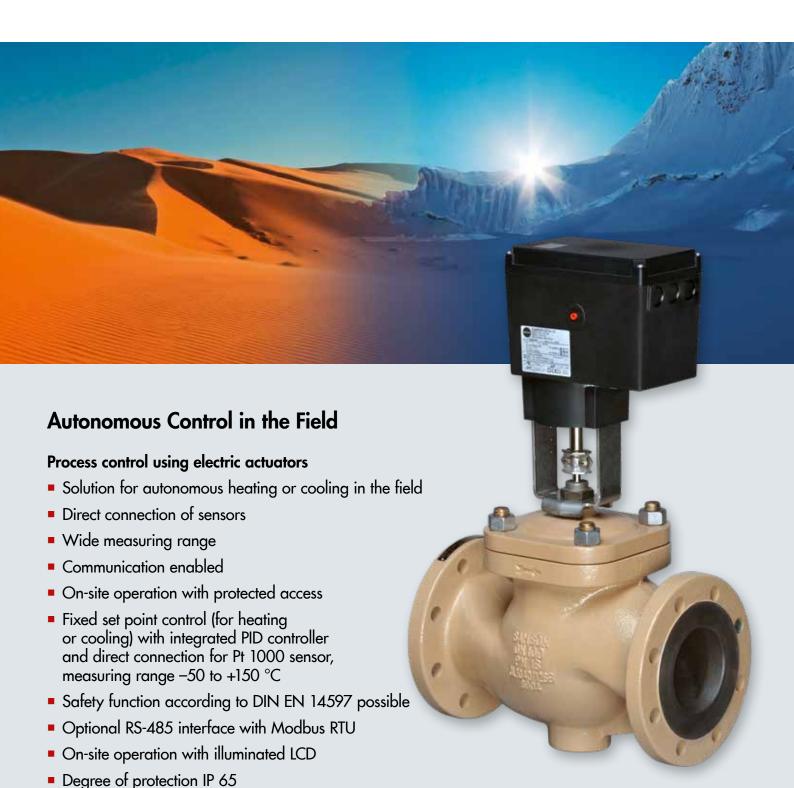

## **SAM** DISTRICT ENERGY Type 3374 Electric Actuator

Fixed set point control with PID controller, e.g. cooling

Temperature control upon input signal failure, e.g. heating

A PID controller and temperature control upon input signal failure have been added to the Type 3374 Electric Actuator with third-generation positioners. The optional three operating keys on the cover allow set point input, electric manual override as well as other settings to be made. The actuator is suitable for connection to the SAM DISTRICT ENERGY web portal.