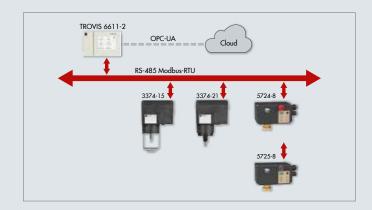

## **SAM** DISTRICT ENERGY Type 3374 Electric Actuator

Fixed set point control with PID controller, e.g. cooling

Temperature control upon input signal failure, e.g. heating

A PID controller and temperature control upon input signal failure have been added to the Type 3374 Electric Actuator with third-generation positioners. The optional three operating keys on the cover allow set point input, electric manual override as well as other settings to be made. The actuator is suitable for connection to the SAM DISTRICT ENERGY web portal.