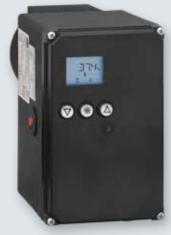

## **SAM** DISTRICT ENERGY Type 3374 Electric Actuator

Fixed set point control with PID controller, e.g. cooling

Temperature control upon input signal failure, e.g. heating

A PID controller and temperature control upon input signal failure have been added to the Type 3374 Electric Actuator with third-generation positioners. The optional three operating keys on the cover allow set point input, electric manual override as well as other settings to be made. The actuator is suitable for connection to the SAM DISTRICT ENERGY web portal.