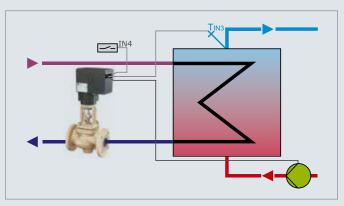

## **SAM** DISTRICT ENERGY Type 3374 Electric Actuator

Fixed set point control with PID controller, e.g. cooling

Temperature control upon input signal failure, e.g. heating

A PID controller and temperature control upon input signal failure have been added to the Type 3374 Electric Actuator with third-generation positioners. The optional three operating keys on the cover allow set point input, electric manual override as well as other settings to be made. The actuator is suitable for connection to the SAM DISTRICT ENERGY web portal.