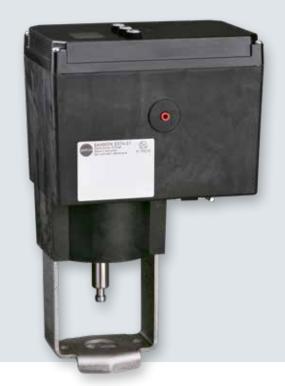

## **SAM** DISTRICT ENERGY Type 3374 Electric Actuator

Fixed set point control with PID controller, e.g. cooling

Temperature control upon input signal failure, e.g. heating

A PID controller and temperature control upon input signal failure have been added to the Type 3374 Electric Actuator with third-generation positioners. The optional three operating keys on the cover allow set point input, electric manual override as well as other settings to be made. The actuator is suitable for connection to the SAM DISTRICT ENERGY web portal.