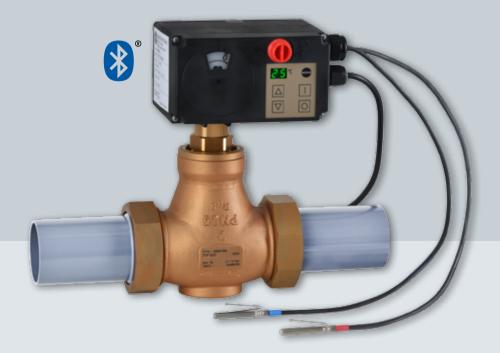

## **Mash Temperature Control**

TROVIS 5724-8 Electric Actuator with Process Controller in a compact unit with pump control for winemaking

- Control unit for constant temperature control of the mash
- Variable capacity tanks do not need to be opened
- Cooling capacity for tanks up to 330 liters
- High control accuracy
- Control panel with temperature display and operating keys

Fixed set point control with mean value calculation, pump control, and set point adjustment at the device

Stainless steel cooling coil

- Compact solution for constant temperature control of the mash
- Ready-wired unit including two stainless steel cooling coils
- Control panel with display to read operating values
- Set point adjustment and start/stop control sequence using the operating keys
- Pump control at the switching output of the electric actuator with process controller
- Integrated Bluetooth interface for connection to TROVIS-VIEW software
- Degree of protection IP 54