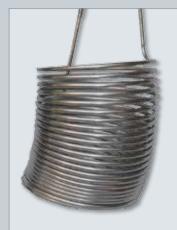

Fixed set point control with mean value calculation, pump control, and set point adjustment at the device

Stainless steel cooling coil

- Compact solution for constant temperature control of the mash
- Ready-wired unit including two stainless steel cooling coils
- Control panel with display to read operating values
- Set point adjustment and start/stop control sequence using the operating keys
- Pump control at the switching output of the electric actuator with process controller
- Integrated Bluetooth interface for connection to TROVIS-VIEW software
- Degree of protection IP 54