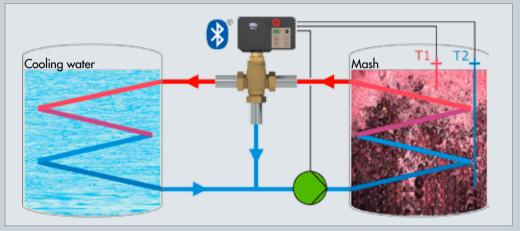

## **Mash Temperature Control**

TROVIS 5724-8 Electric Actuator with Process Controller in a compact unit with pump control for winemaking

- Control unit for constant temperature control of the mash
- Variable capacity tanks do not need to be opened
- Cooling capacity for tanks up to 330 liters
- High control accuracy
- Control panel with temperature display and operating keys

Fixed set point control with mean value calculation, pump control, and set point adjustment at the device

Stainless steel cooling coil

- Compact solution for constant temperature control of the mash
- Ready-wired unit including two stainless steel cooling coils
- Control panel with display to read operating values
- Set point adjustment and start/stop control sequence using the operating keys
- Pump control at the switching output of the electric actuator with process controller
- Integrated Bluetooth interface for connection to TROVIS-VIEW software
- Degree of protection IP 54